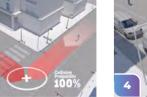

### HOW EYE-NET™ WORKS

Each subscriber's mobile device location is continuously monitored

The location is shared with other Eue-Net™ subscribers in the vicinitu

The Eye-Net™ application constantly searches for potential collisions

Immediate visual and audio alerts warn of an oncoming collision