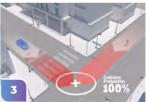

### THE EYE-NET™ - PROTECT

The company's comprehensive solution includes an intuitive mobile interface, designed to provide real-time pre-collision alerts to all road users including the most vulnerable ones (pedestrians, cuclists & micro-mobilitu riders).

The anonymous service seamlessly integrates with smartphones / smart devices and relies on existing cellular networks, without requiring a registered user profile.

Eye-Net™ incorporates cutting-edge AI algorithms to enhance accuracy, predict collisions, reduce latency & optimize device resource consumption.